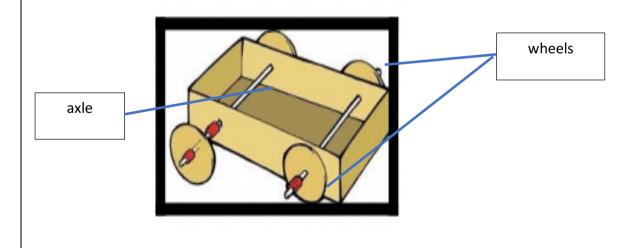

- There are different types of vehicles.
- On a vehicle the wheels need to be fixed to an axle
- The axle needs to move freely in the chassis
- The bottom of the wheel needs to be below the bottom of the vehicle
- Some materials are stronger and more rigid (stiffer) than others e.g. thick card is stronger and more rigid than paper

| vocabulary      |                                         |  |
|-----------------|-----------------------------------------|--|
| Designing       | Making or drawing a plan                |  |
| Evaluating      | Saying what you like / don't like       |  |
| Structure       | Something made from different parts     |  |
| Design criteria | List of things to include in the design |  |
| Improve         | To make something better                |  |
| Purpose         | a reason or plan to do something        |  |
| Make            | form (something) by putting parts       |  |
|                 | together; create                        |  |
| Wheels          | a circular object that helps something  |  |
|                 | move easily over the ground             |  |
| Axle            | a rod passing through the centre of a   |  |
|                 | wheel or group of wheels                |  |
| Chassis         | Base frame of a wheeled vehicle         |  |
|                 |                                         |  |